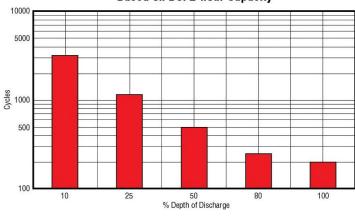

#### AGM Cycle Life vs Depth of Discharge at +25°C (77°F) Based on BCI 2-hour Capacity