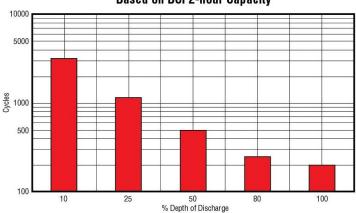

#### AGM Cycle Life vs Depth of Discharge at +25°C (77°F) Based on BCI 2-hour Capacity