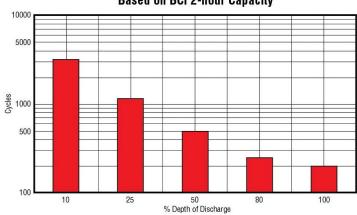

#### AGM Cycle Life vs Depth of Discharge at +25°C (77°F) Based on BCI 2-hour Capacity