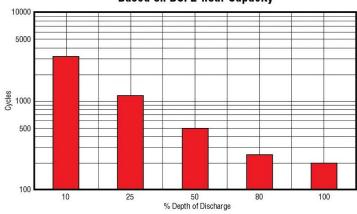

### AGM Cycle Life vs Depth of Discharge at +25°C (77°F) Based on BCI 2-hour Capacity