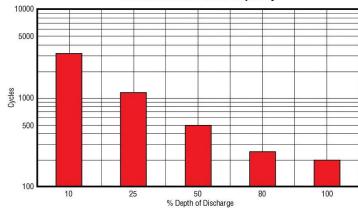

## AGM Cycle Life vs Depth of Discharge at +25°C (77°F) Based on BCI 2-hour Capacity

**MK Battery** 1631 South Sinclair Street • Anaheim, California 92806 Toll Free: 800-372-9253 • Fax: 714-937-0818 • E-mail: sales@mkbattery.com