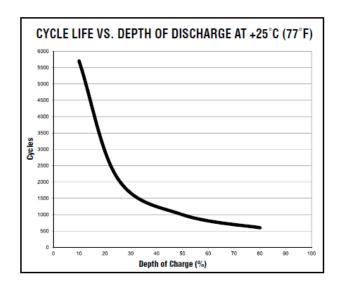

# GC15DT

## **SPECIFICATIONS**

Nominal Voltage (V) 6V

Capacity at C/100 258 Ah

Capacity at C/20 230 Ah

**Weight** 63 lbs. (28.6 kg)

Container/Cover Polypropylene

**Operating Temperature Range** 

-22°F (-30°C) - 122°F (50°C)

# For Charging Parameters please refer to www.mkbattery.com

Click on Technical Data, then on Photovoltaic Charging Parameters in the PV/Solar section

Vent Individual quarter—turn bayonet vent cap

.

Self Discharge 1% per week

Terminal U (SAE/STUD)



Made in the U.S.A. by East Penn Manufacturing Co., Inc.

Distributed by:

#### Flooded Battery, Wet type



## **DIMENSIONS**

Inches (mm)

Length 10.25 (260 mm)

Width 7.09 (180 mm)

Height 10.85 (276 mm)



# **MK Battery**

1631 South Sinclair Street • Anaheim, California 92806

Toll Free: 800-372-9253 ● Fax: 714-937-0818 ● E-mail: sales@mkbattery.com