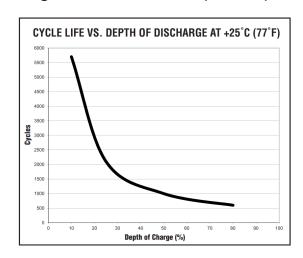

## **SPECIFICATIONS**

Nominal Voltage (V) 6V

Capacity at C/100 420Ah

Capacity at C/20 370Ah

**Weight** 113 lbs. (51 kg)

**Operating Temperature Range** 

-22°F (-30°C) - 122°F (50°C)

# For Charging Parameters please refer to www.mkbattery.com

Click on Resources, then on Renewable Energy Charging Parameters in the Energy Storage section

Terminal T875



Made in the U.S.A. by East Penn Manufacturing Co., Inc.

Distributed by:

#### Flooded Battery, Wet type



### **DIMENSIONS**

Inches (mm)

Length 11.75 (298 mm)

Width 6.82 (173 mm)

Height 16.50 (419 mm)



## **MK Battery**

1631 South Sinclair Street • Anaheim, California 92806

Toll Free: 800-372-9253 ● Fax: 714-937-0818 ● E-mail: sales@mkbattery.com