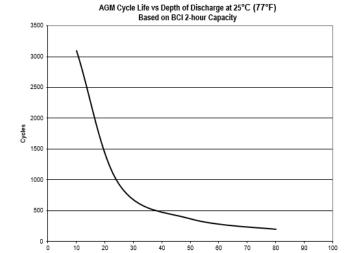

## **DIMENSIONS**

Inches (mm)

Length 8.41 (214 mm)

Width 5.18 (132 mm)

Height 7.22 (183 mm)

Including terminal

% Depth of Discharge