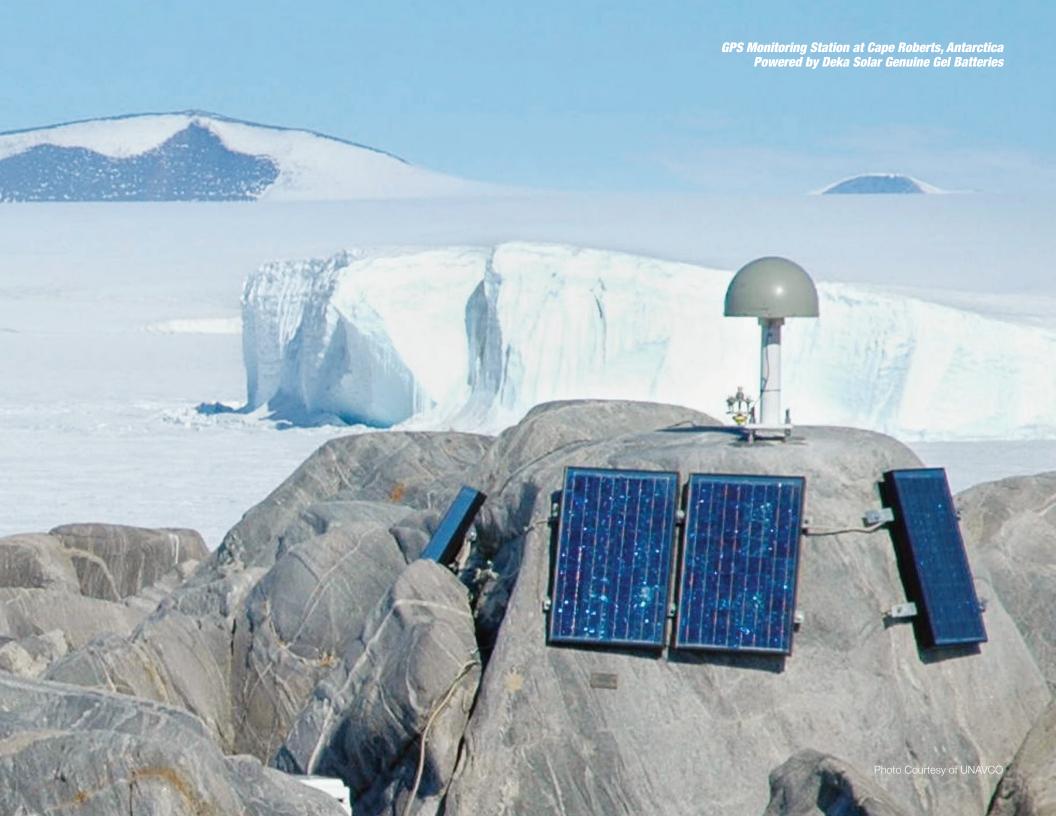

High Rate

Deka Solar batteries are engineered and tested to provide reliable, long-lasting back-up and deep cycle power for Photovoltaic (PV) and renewable energy applications where minimal maintenance is preferred.