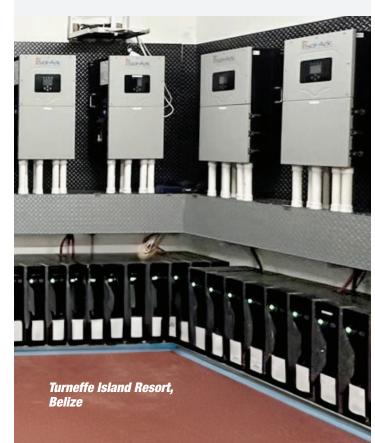

Genuine Gel

Multi-Purpose AGM

Monobloc & 2V Flooded

The Deka High Rate series features absorbed valve-regulated, lead battery technology designed for UPS standby power systems.

High Rate

Deka Duration storage systems use the highest quality LFP cell chemistry with propriety BMS functionality for maximum cycling performance and longevity.