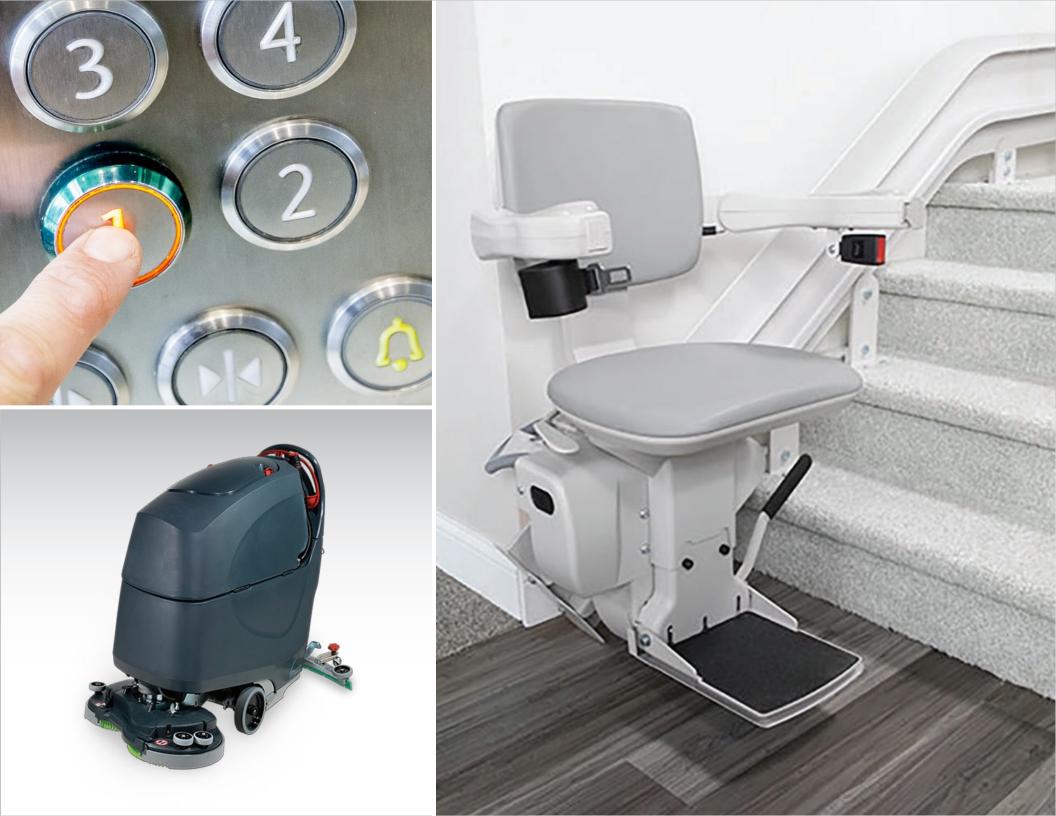

Whether it's powering precise control systems in an elevator, operating smart and connected hospital beds, driving industrial cleaning equipment, or even guiding a pipe-inspecting robot deep underground, MK Battery is the trusted resource for specialized power.

# **Applications:**

- Floor Cleaning
- Stairlift / Patient Lift
- Emergency Lighting

- Elevator
- Bikeshare Kiosks
- Warning Systems