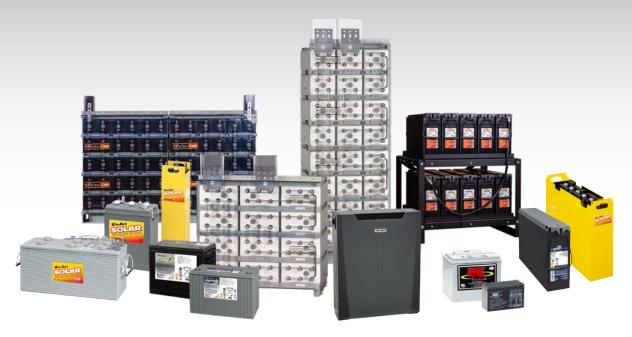

# **Battery Brands & Technologies**

MK Powered batteries are trusted worldwide for critical and demanding applications that require the most dependable power solution. With a full portfolio of high quality, deep-cycle and standby power sealed lead battery products, the MK Powered brand sets the standard by which all others are measured.

Genuine Gel

Multi-Purpose AGM

Small Sealed AGM

Deka HRC batteries offer peak performance, while leveraging your capital investment. It is the newest offering in the proven line of Deka products, built to provide superior performance in critical applications.

High Rate

Deka Solar batteries are engineered and tested to provide reliable, long-lasting back-up and deep cycle power for Photovoltaic (PV) and renewable energy applications where minimal maintenance is preferred.

Genuine Gel

Multi-Purpose AGM

Monobloc & 2V Flooded

The Deka High Rate series features absorbed valve-regulated, lead battery technology designed for UPS standby power systems.

High Rate

Deka Duration storage systems use the highest quality LFP cell chemistry with propriety BMS functionality for maximum cycling performance and longevity.

Lithium Iron Phosphate

The Deka Fahrenheit battery line features a breakthrough, heat-tolerant technology that can survive up to 3X longer than conventional battery designs in temperatures as high as 60°C (140°F).

High Temperature AGM

Deka Unigy I batteries are engineered and tested to provide reliable, long-lasting power, specifically for critical telecommunication applications.

Long Duration AGM

The highly-efficient Deka Unigy II is a sealed lead-acid battery system that uses AVR (Absorbed Valve Regulated) technology to provide optimal power.

2V Long Duration High Capacity AGM