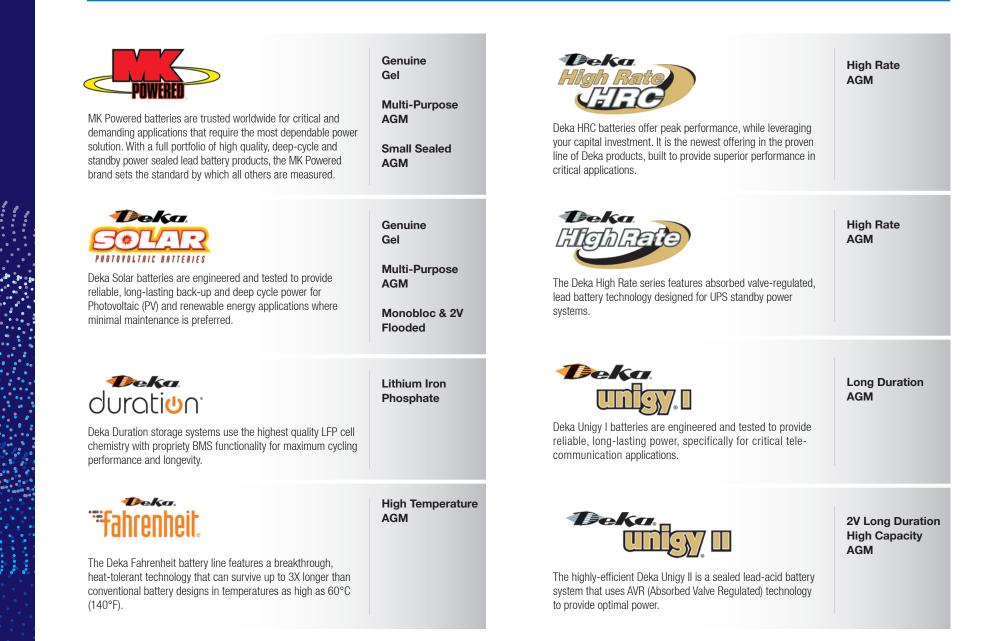

# **Battery Brands & Technologies**

#### Genuine Gel

For versatile, maintenance-free power, Genuine Gel technology incorporates highly viscous, spillproof gelled electrolyte for superior deep discharge resiliency, and longer battery life. Available in capacities from 32 Ah up to 265 Ah (100 hour rate).

#### Multipurpose AGM

Advanced Absorbed Glass Mat technology and the use of the most modern design and manufacturing processes combine to make MK Battery's multipurpose AGM line the most trusted choice for a host of demanding power applications. Available in capacities from 32 Ah up to 250 Ah (100 hour rate).

#### Long Duration AGM

12V top and front access monobloc batteries that are engineered and tested to provide reliable, long-lasting power. Range of capacities with ratings from 75 - 200 Ah (8 hour rate to 1.75 v.p.c.).

#### Small Sealed AGM

 $\bigoplus$ 

For deep cycle and standby power applications, these high quality sealed lead batteries are designed for longer run times, superior cycle life, and dependable backup power. Available in capacities from 1 Ah up to 35 Ah (20 hour rate).

**2V Long Duration** 

& High Rate AGM

A 2V high capacity battery that

utilizes absorbed valve regulated

cell or as a system. Available with

ratings from 91 - 2000 Ah (8 hour

rate to 1.75 v.p.c.).

technology. Offered as either a single

#### Monobloc & 2V Flooded

Designed to offer reliable, lowmaintenance power for renewable energy applications where frequent deep cycles are required. Available in capacitities from 215 Ah to 420 Ah (100 hour rate).

**High Temperature** 

& Long Duration AGM

12V heat-tolerant valve regulated

monobloc that is designed for long

up to 60°C (140°F). Available with

ratings from 28.2 - 190 Ah (8 hour

rate to 1.75 v.p.c.).

durations to survive in temperatures

#### Lithium Iron Phosphate

Long-lasting, proven LFP technology for extended capacity and enhanced performance in high or low voltage applications. Modular design scalable from 5.3 kWh to 763 kWh.

### 2V High Temperature & Long Duration AGM

A heat-tolerant high capacity 2V battery that is designed for long durations and extended life in high temperature environments. Offered as either a single cell or as a system. Available with ratings from 81 -1789 Ah (8 hour rate to 1.75 v.p.c.).

**High Rate** 

12V Monobloc design made

with cutting edge manufacturing

high-rate performance in critical

applications. Available in 119 - 750

w.p.c. @ 15 minutes to 1.67 v.p.c.

technologies provides superior