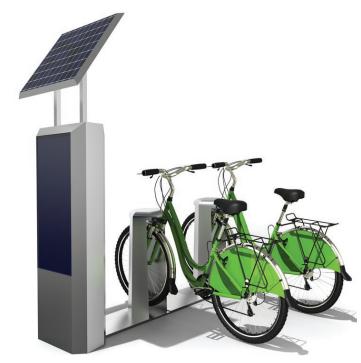

#### **Applications:**

- Floor Cleaning
- Elevator
- Stairlift / Patient Lift
- Emergency Lighting

- Bikeshare Kiosks
- - Warning Systems